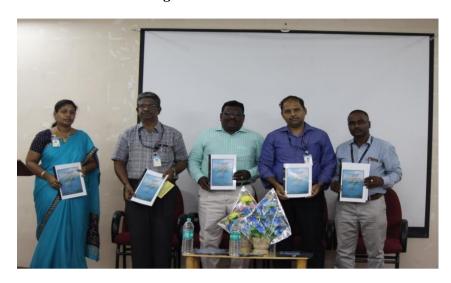

# **EVENT PHOTOS**

# Inaugural Function Photos

Guest Lecture Photos

Valedictory Function Photos

G.V.M

Dr. V. Nalinkanth Ghone Professor and AHOD Department of Chemical Engineering Sri Venkateswara College of Engineering

West State of the same of the