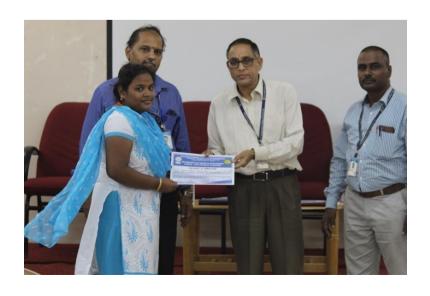

# **EVENT PHOTOS**

# Inaugural Function Photos

Guest Lecture Photos

Valedictory Function Photos

G.V.M

Dr. V. Nalinkanth Ghone Professor and AHOD Department of Chemical Engineering Sri Venkateswara College of Engineering

West State of the same of the