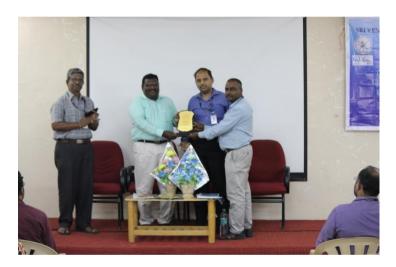

# **EVENT PHOTOS**

# Inaugural Function Photos

Guest Lecture Photos

Valedictory Function Photos

G.V.M

Dr. V. Nalinkanth Ghone Professor and AHOD Department of Chemical Engineering Sri Venkateswara College of Engineering

West State of the same of the