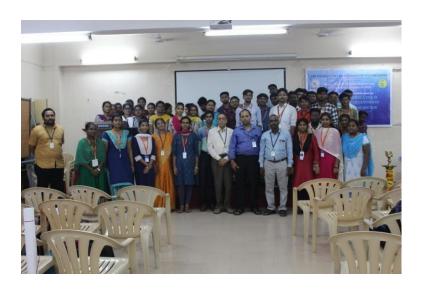

# **EVENT PHOTOS**

# Inaugural Function Photos

Guest Lecture Photos

Valedictory Function Photos

G.V.M

Dr. V. Nalinkanth Ghone Professor and AHOD Department of Chemical Engineering Sri Venkateswara College of Engineering

West State of the same of the